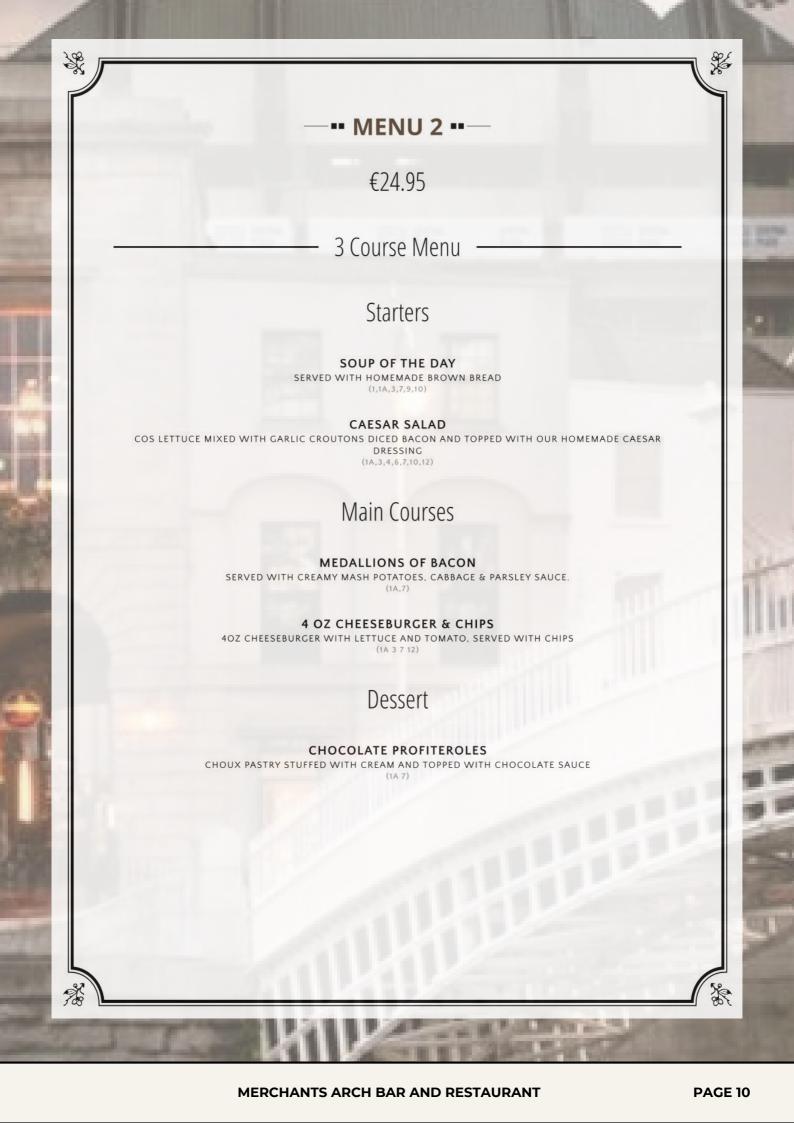

R PERSON)

PINTS OF CORDIAL €3

ORANGE, LIME OR BLACKCURRANT (568ML)

**FULL DRINKS MENU AVAILABLE ON REQUEST** 

#### --- SPECIAL GROUP PLATTERS ---

ALL PLATTERS €85 (EACH PLATTER SERVES 8 TO 10 PEOPLE)

#### ASSORTED SNACKS PLATTER

CHICKEN GOUJONS, MOZZARELLA STICKS, CHIPS, BREADED MUSHROOMS, CHICKEN WINGS AND COCKTAIL SAUSAGES (1A,3,6,7,9,12)

#### VEGETARIAN PLATTER

GARLIC CHEESE BITES, VEGETABLE SAMOSA, VEGETABLE SPRING ROLLS AND BREADED MUSHROOMS.
(1,1A,1C,3,6,7,9,11,12)

#### SLIDERS PLATTER

BLUE CHEESE BURGER, BACON & CHEESE BURGER & CAJUN CHICKEN BURGER (1A,3,6,7,9,10)

SANDWICH PLATTER

AVAILABLE UPON REQUEST (1,1A,7,9,10,12)

DESSERT PLATTER

AVAILABLE UPON REQUEST

(1,1A,3,6,7,12)

BESPOKE PLATTER OPTIONS ARE AVAILABLE ON REQUEST.

(CONTACT OUR TEAM FOR A QUOTE)