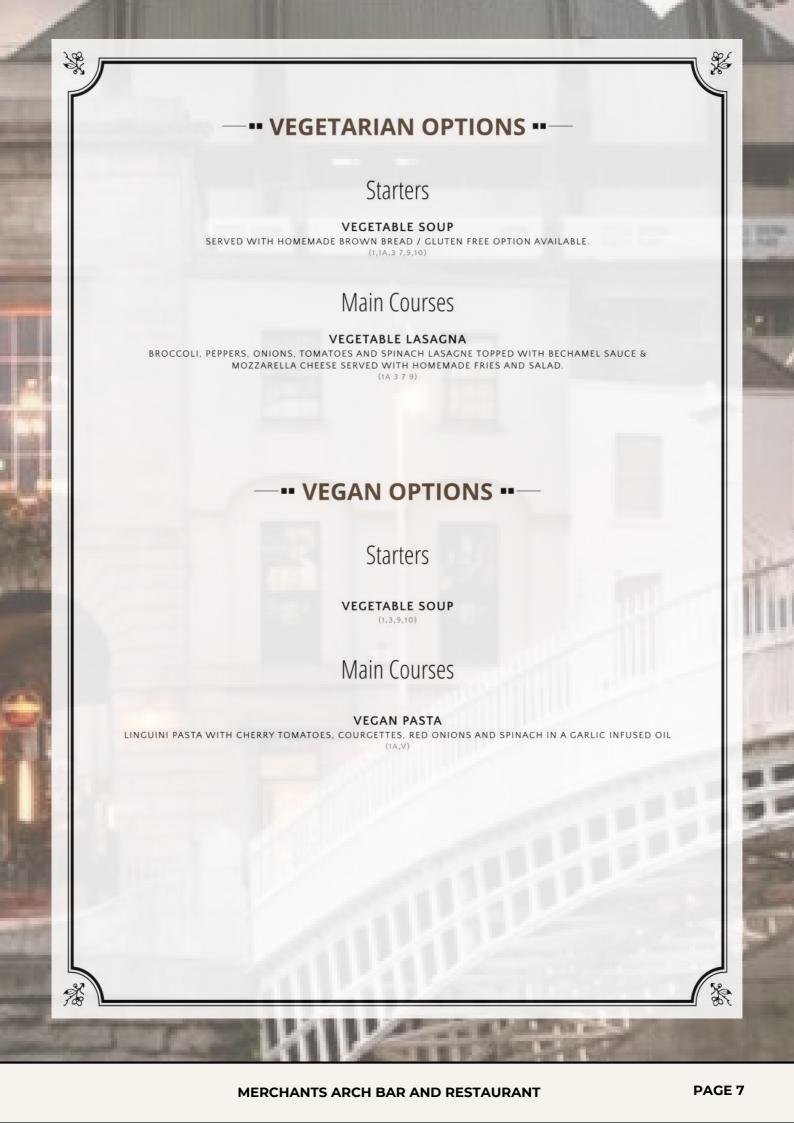

All group menus include a silent Vegetarian, Gluten Free and Lactose Free option: