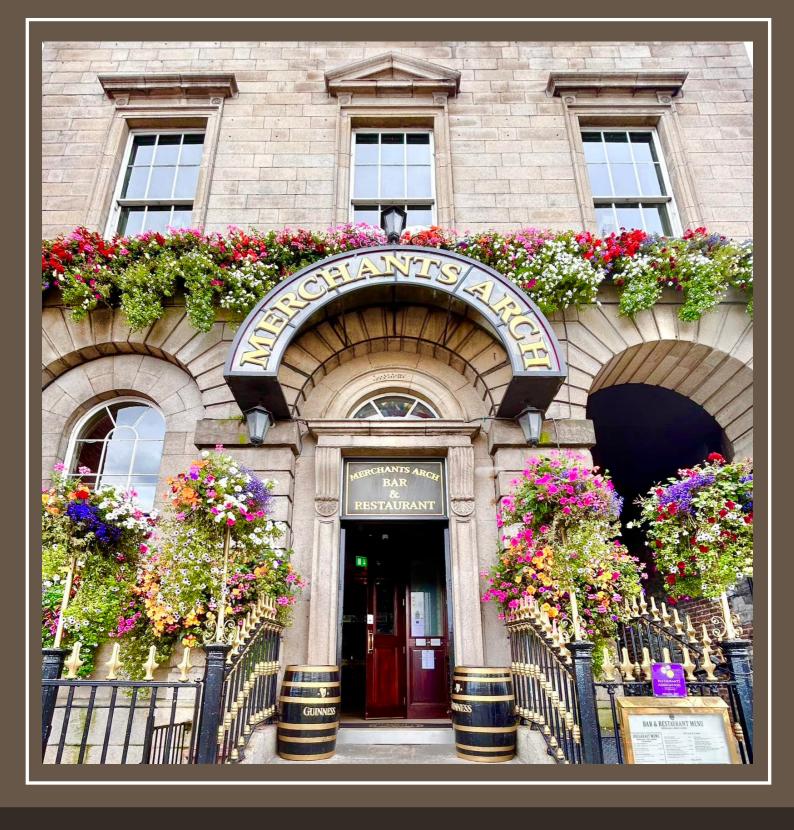

## GENERAL INFORMATION

This brochure features our Group Packages for 2024 and all the information you need to successfully book your group for lunch or dinner with us.

The Merchants Arch is located in front of the historical Ha'Penny Bridge with direct access to Temple Bar square. Right in the heart of the city, Click the link below for more details.