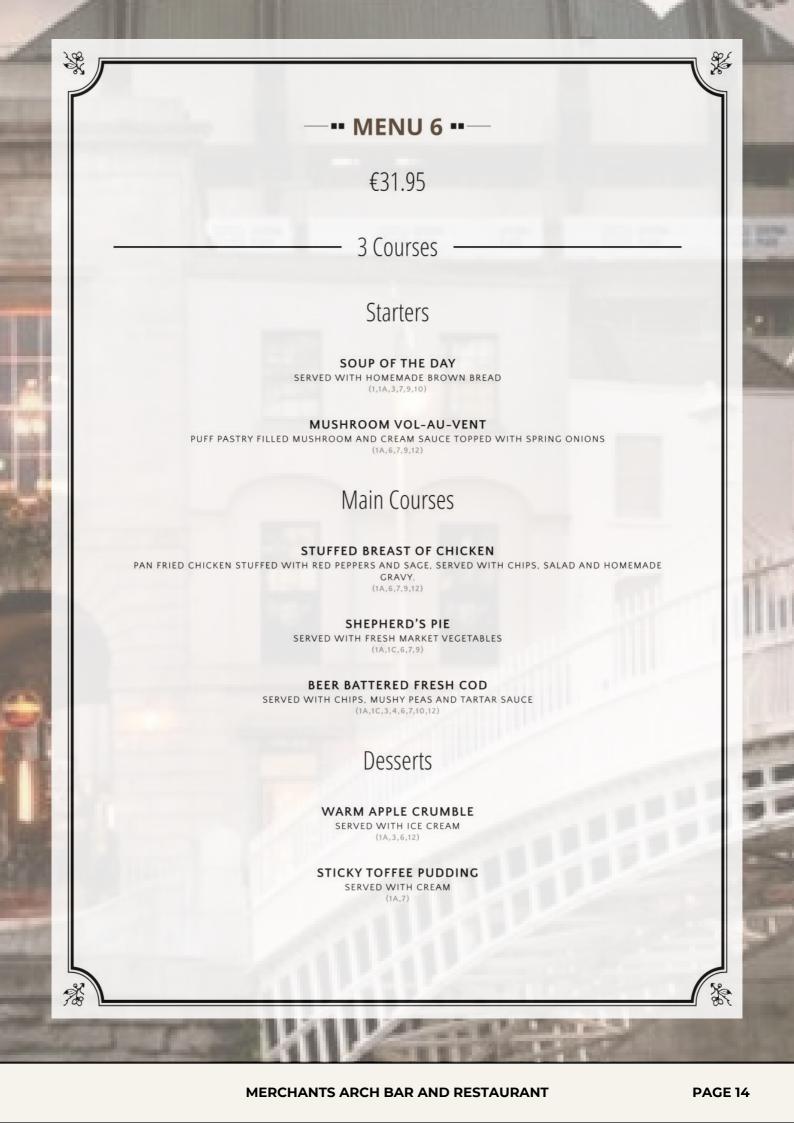

)

PINTS OF CORDIAL €3

ORANGE, LIME OR BLACKCURRANT (568ML)

**FULL DRINKS MENU AVAILABLE ON REQUEST** 

#### --- SPECIAL GROUP PLATTERS ---

ALL PLATTERS €85 (EACH PLATTER SERVES 8 TO 10 PEOPLE)

#### ASSORTED SNACKS PLATTER

CHICKEN GOUJONS, MOZZARELLA STICKS, CHIPS, BREADED MUSHROOMS, CHICKEN WINGS AND COCKTAIL SAUSAGES (1A,3,6,7,9,12)

#### VEGETARIAN PLATTER

GARLIC CHEESE BITES, VEGETABLE SAMOSA, VEGETABLE SPRING ROLLS AND BREADED MUSHROOMS.
(1,1A,1C,3,6,7,9,11,12)

#### SLIDERS PLATTER

BLUE CHEESE BURGER, BACON & CHEESE BURGER & CAJUN CHICKEN BURGER (1A,3,6,7,9,10)

SANDWICH PLATTER

AVAILABLE UPON REQUEST (1,1A,7,9,10,12)

DESSERT PLATTER

AVAILABLE UPON REQUEST

(1,1A,3,6,7,12)

BESPOKE PLATTER OPTIONS ARE AVAILABLE ON REQUEST.

(CONTACT OUR TEAM FOR A QUOTE)