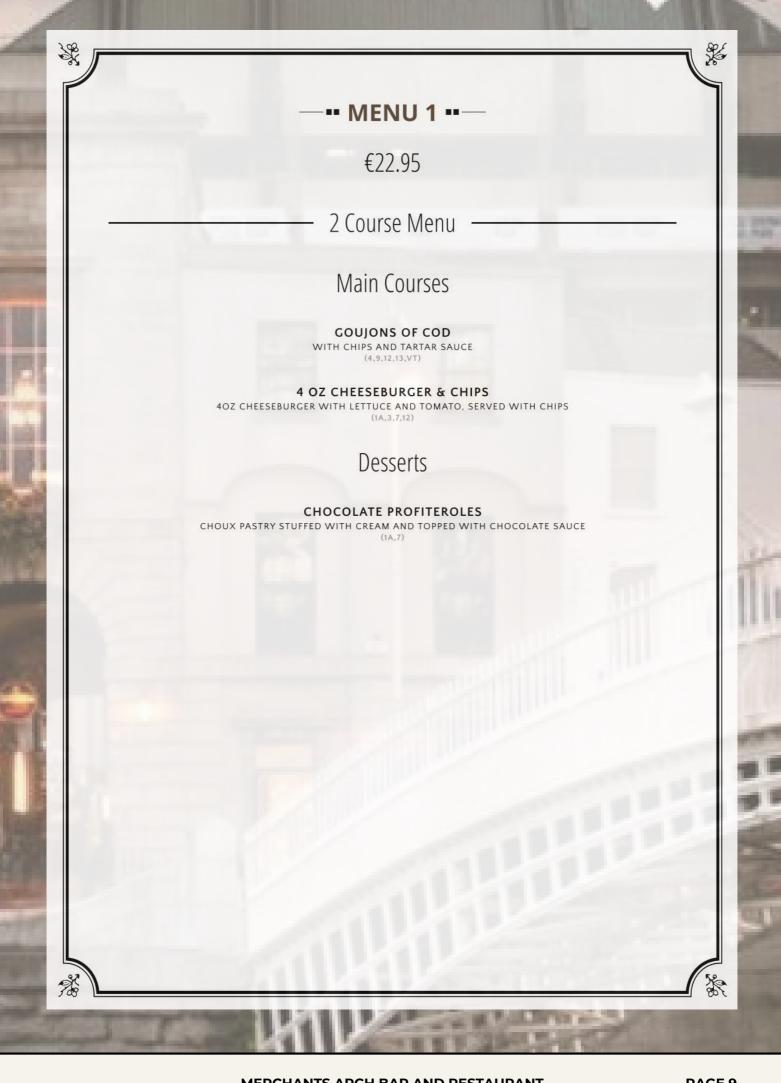

PER PERSON)

PINTS OF CORDIAL €3

ORANGE, LIME OR BLACKCURRANT (568ML)

**FULL DRINKS MENU AVAILABLE ON REQUEST** 

#### --- SPECIAL GROUP PLATTERS ---

ALL PLATTERS €85 (EACH PLATTER SERVES 8 TO 10 PEOPLE)

#### ASSORTED SNACKS PLATTER

CHICKEN GOUJONS, MOZZARELLA STICKS, CHIPS, BREADED MUSHROOMS, CHICKEN WINGS AND COCKTAIL SAUSAGES (1A,3,6,7,9,12)

#### VEGETARIAN PLATTER

GARLIC CHEESE BITES, VEGETABLE SAMOSA, VEGETABLE SPRING ROLLS AND BREADED MUSHROOMS.
(1,1A,1C,3,6,7,9,11,12)

#### SLIDERS PLATTER

BLUE CHEESE BURGER, BACON & CHEESE BURGER & CAJUN CHICKEN BURGER (1A,3,6,7,9,10)

SANDWICH PLATTER

AVAILABLE UPON REQUEST (1,1A,7,9,10,12)

DESSERT PLATTER

AVAILABLE UPON REQUEST

(1,1A,3,6,7,12)

BESPOKE PLATTER OPTIONS ARE AVAILABLE ON REQUEST.

(CONTACT OUR TEAM FOR A QUOTE)