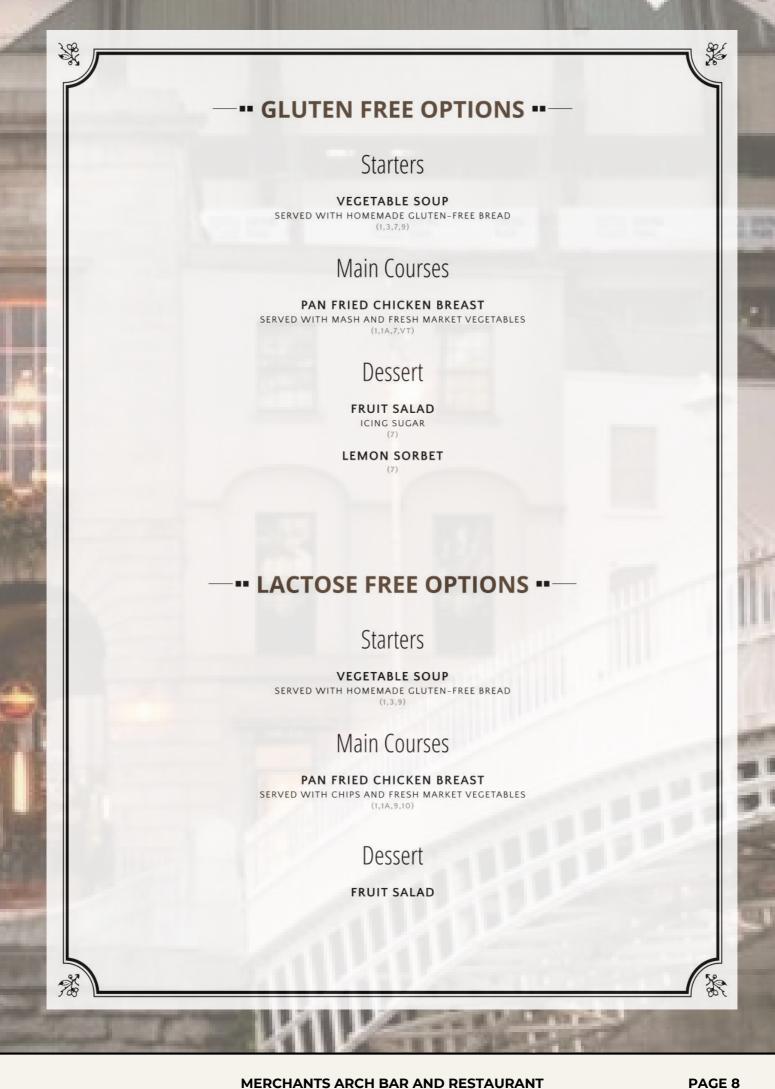

All group menus include a silent Vegetarian, Gluten Free and Lactose Free option: