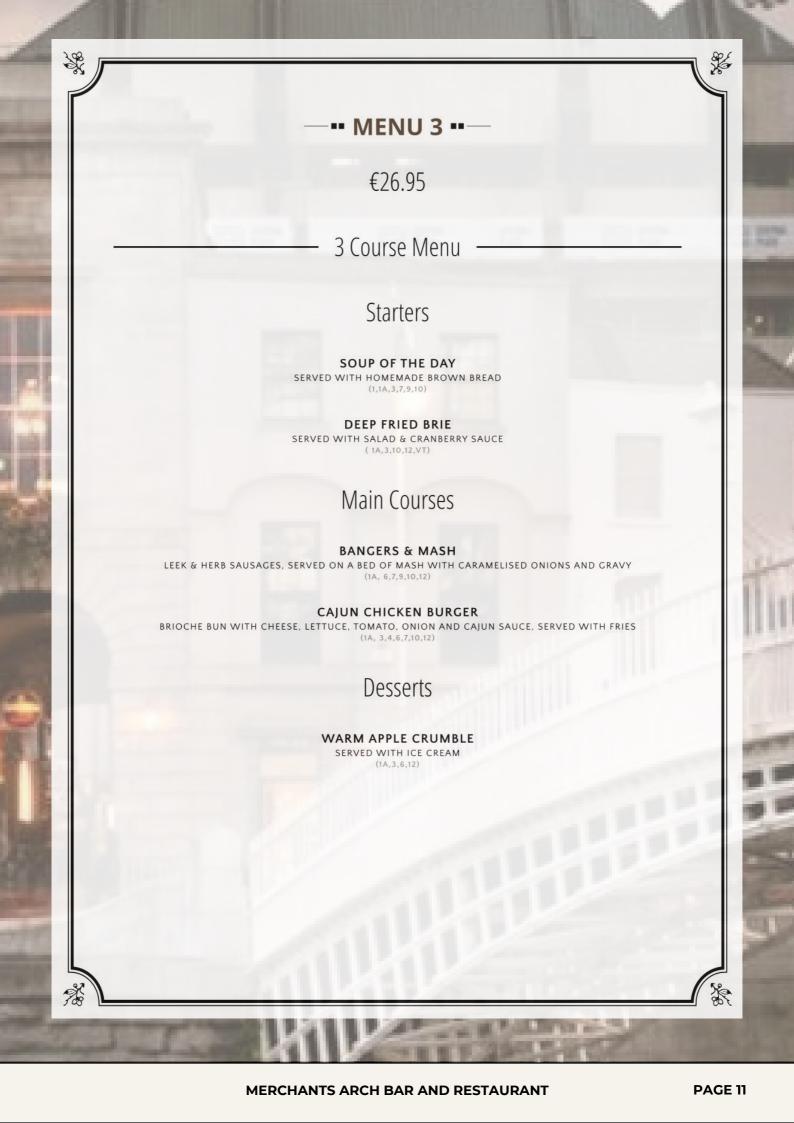

PERSON)

PINTS OF CORDIAL €3

ORANGE, LIME OR BLACKCURRANT (568ML)

**FULL DRINKS MENU AVAILABLE ON REQUEST** 

#### --- SPECIAL GROUP PLATTERS ---

ALL PLATTERS €85 (EACH PLATTER SERVES 8 TO 10 PEOPLE)

#### ASSORTED SNACKS PLATTER

CHICKEN GOUJONS, MOZZARELLA STICKS, CHIPS, BREADED MUSHROOMS, CHICKEN WINGS AND COCKTAIL SAUSAGES (1A,3,6,7,9,12)

#### VEGETARIAN PLATTER

GARLIC CHEESE BITES, VEGETABLE SAMOSA, VEGETABLE SPRING ROLLS AND BREADED MUSHROOMS.
(1,1A,1C,3,6,7,9,11,12)

#### SLIDERS PLATTER

BLUE CHEESE BURGER, BACON & CHEESE BURGER & CAJUN CHICKEN BURGER (1A,3,6,7,9,10)

SANDWICH PLATTER

AVAILABLE UPON REQUEST (1,1A,7,9,10,12)

DESSERT PLATTER

AVAILABLE UPON REQUEST

(1,1A,3,6,7,12)

BESPOKE PLATTER OPTIONS ARE AVAILABLE ON REQUEST.

(CONTACT OUR TEAM FOR A QUOTE)